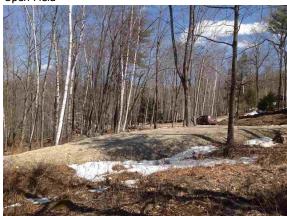

# Ledge Hill Road

Proposed driveway site

Slopping lot with view of the Ossipee Mountains

Open Field

Looking back toward Ledge Hill Rd.

Driveway

2.210 Acres

Lower field open