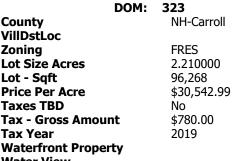

Remarks - Public VIEW ~ Beautiful 2.210 Acre Lot in Low Tax Tuftonboro. NW views of the Ossipee Mountains and Westerly views toward Tenney Mountain, in Hebron, NH. This property has been surveyed and Test Pits done.

# Ledge Hill Road

Proposed driveway site

Slopping lot with view of the Ossipee Mountains

Open Field

Looking back toward Ledge Hill Rd.

Driveway

2.210 Acres

Lower field open