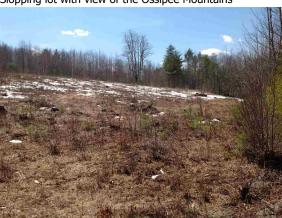

Remarks - Public VIEW ~ Beautiful 2.210 Acre Lot in Low Tax Tuftonboro. NW views of the Ossipee Mountains and Westerly views toward Tenney Mountain, in Hebron, NH. This property has been surveyed and Test Pits done.

# Ledge Hill Road

Proposed driveway site

Slopping lot with view of the Ossipee Mountains

Open Field

Looking back toward Ledge Hill Rd.

Driveway

2.210 Acres

Lower field open