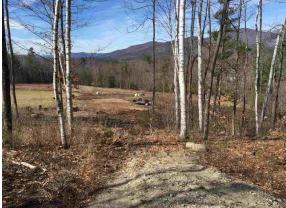

# Ledge Hill Road

Proposed driveway site

Slopping lot with view of the Ossipee Mountains

Open Field

Looking back toward Ledge Hill Rd.

Driveway

2.210 Acres

Lower field open