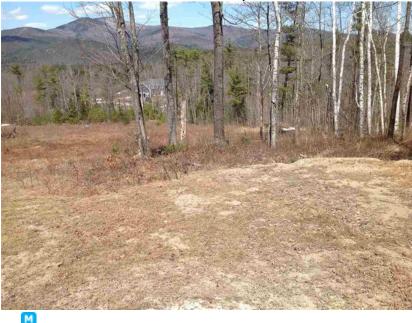

Remarks - Public VIEW ~ Beautiful 2.210 Acre Lot in Low Tax Tuftonboro. NW views of the Ossipee Mountains and Westerly views toward Tenney Mountain, in Hebron, NH. This property has been surveyed and Test Pits done.

# Ledge Hill Road

Proposed driveway site

Slopping lot with view of the Ossipee Mountains

Open Field

Looking back toward Ledge Hill Rd.

Driveway

2.210 Acres

Lower field open