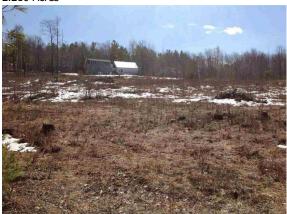

Remarks - Public VIEW ~ Beautiful 2.210 Acre Lot in Low Tax Tuftonboro. NW views of the Ossipee Mountains and Westerly views toward Tenney Mountain, in Hebron, NH. This property has been surveyed and Test Pits done.

# Ledge Hill Road

Proposed driveway site

Slopping lot with view of the Ossipee Mountains

Open Field

Looking back toward Ledge Hill Rd.

Driveway

2.210 Acres

Lower field open