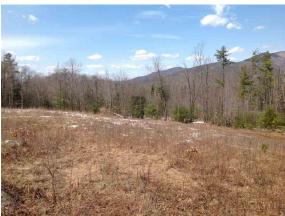

Remarks - Public VIEW ~ Beautiful 2.210 Acre Lot in Low Tax Tuftonboro. NW views of the Ossipee Mountains and Westerly views toward Tenney Mountain, in Hebron, NH. This property has been surveyed and Test Pits done.

# Ledge Hill Road

Proposed driveway site

Slopping lot with view of the Ossipee Mountains

Open Field

Looking back toward Ledge Hill Rd.

Driveway

2.210 Acres

Lower field open