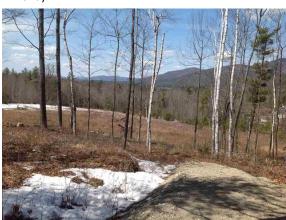

Remarks - Public VIEW ~ Beautiful 2.210 Acre Lot in Low Tax Tuftonboro. NW views of the Ossipee Mountains and Westerly views toward Tenney Mountain, in Hebron, NH. This property has been surveyed and Test Pits done.

# Ledge Hill Road

Proposed driveway site

Slopping lot with view of the Ossipee Mountains

Open Field

Looking back toward Ledge Hill Rd.

Driveway

2.210 Acres

Lower field open