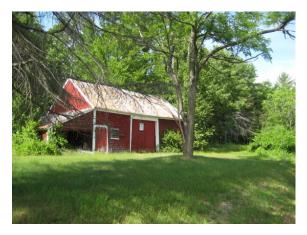

c1840 Cape that was completely renovated c1965; original features retained include ceiling Beams in the large fire-placed Living Room and most of the pine floors throughout. The 1960s Additions include a spacious & well-cabineted kitchen with a large Glenwood Cookstove; 2 flue-lined chimneys; front & rear porches; & an attached over-sized 2-car garage. On 13.8 ACRES of managed woodland (TREE FARM) w/1200+ FEET of paved Town ROAD FRONTAGE with a detached early 1800s post & beam "English" 36' x 22' BARN... this property offers many possibilities, including Sub-Division. And... <3 miles to Wolfeboro's Historic Downtown on Lake Winnipesaukee, 3 Town Beaches, state-of -the-art Hospital, recently renovated & highly regarded K-12 schools, and <1 mile to Town Ski Area, & also to one of NH's best local youth/community Outdoor Sports Park. Some WATER DAMAGE this past wintah: seepage around both chimneys & some major moisture/rot damage where Kitchen ell's roof meets the roof of the back porch.