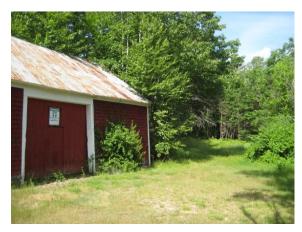

c1840 Cape that was completely renovated c1965; original features retained include ceiling Beams in the large fire-placed Living Room and most of the pine floors throughout. The 1960s Additions include a spacious & well-cabineted kitchen with a large Glenwood Cookstove; 2 flue-lined chimneys; front & rear porches; & an attached over-sized 2-car garage. On 13.8 ACRES of managed woodland (TREE FARM) w/1200+ FEET of paved Town ROAD FRONTAGE with a detached early 1800s post & beam "English" 36' x 22' BARN... this property offers many possibilities, including Sub-Division. And... <3 miles to Wolfeboro's Historic Downtown on Lake Winnipesaukee, 3 Town Beaches, state-of -the-art Hospital, recently renovated & highly regarded K-12 schools, and <1 mile to Town Ski Area, & also to one of NH's best local youth/community Outdoor Sports Park. Some WATER DAMAGE this past wintah: seepage around both chimneys & some major moisture/rot damage where Kitchen ell's roof meets the roof of the back porch.