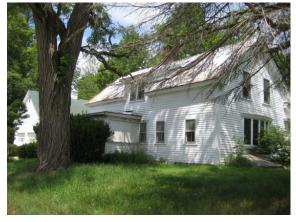

c1840 Cape that was completely renovated c1965; original features retained include ceiling Beams in the large fire-placed Living Room and most of the pine floors throughout. The 1960s Additions include a spacious & well-cabineted kitchen with a large Glenwood Cookstove; 2 flue-lined chimneys; front & rear porches; & an attached over-sized 2-car garage. On 13.8 ACRES of managed woodland (TREE FARM) w/1200+ FEET of paved Town ROAD FRONTAGE with a detached early 1800s post & beam "English" 36' x 22' BARN... this property offers many possibilities, including Sub-Division. And... <3 miles to Wolfeboro's Historic Downtown on Lake Winnipesaukee, 3 Town Beaches, state-of -the-art Hospital, recently renovated & highly regarded K-12 schools, and <1 mile to Town Ski Area, & also to one of NH's best local youth/community Outdoor Sports Park. Some WATER DAMAGE this past wintah: seepage around both chimneys & some major moisture/rot damage where Kitchen ell's roof meets the roof of the back porch.