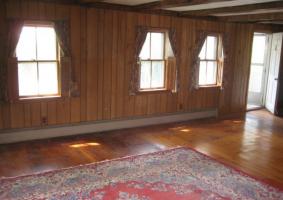

c1840 Cape that was completely renovated c1965; original features retained include ceiling Beams in the large fire-placed Living Room and most of the pine floors throughout. The 1960s Additions include a spacious & well-cabineted kitchen with a large Glenwood Cookstove; 2 flue-lined chimneys; front & rear porches; & an attached over-sized 2-car garage. On 13.8 ACRES of managed woodland (TREE FARM) w/1200+ FEET of paved Town ROAD FRONTAGE with a detached early 1800s post & beam "English" 36' x 22' BARN... this property offers many possibilities, including Sub-Division. And... <3 miles to Wolfeboro's Historic Downtown on Lake Winnipesaukee, 3 Town Beaches, state-of -the-art Hospital, recently renovated & highly regarded K-12 schools, and <1 mile to Town Ski Area, & also to one of NH's best local youth/community Outdoor Sports Park. Some WATER DAMAGE this past wintah: seepage around both chimneys & some major moisture/rot damage where Kitchen ell's roof meets the roof of the back porch.

| ROOM TYPE      | DIMENSIONS | LEVEL | ROOM TYPE | DIMENSIONS | LEVEL |
|----------------|------------|-------|-----------|------------|-------|
| Kitchen        | 16 x 15    | 1     |           |            |       |
| Dining Room    | 19 x 10    | 1     | OTHER     | 10 x 8     | 1     |
| Living Room    | 20 x 19    | 1     | OTHER     | 27 x 7     | 1     |
|                |            |       | OTHER     | 15 x 8     | 1     |
| Office/Study   | 14 x 9     | 2     |           |            |       |
| Master Bedroom | 15 x 13    | 2     |           |            |       |
| Bedroom        | 12 x 10    | 2     |           |            |       |
| Bedroom        | 12 x 10    | 2     |           |            |       |