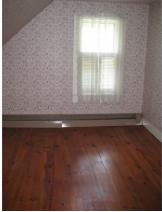

c1840 Cape that was completely renovated c1965; original features retained include ceiling Beams in the large fire-placed Living Room and most of the pine floors throughout. The 1960s Additions include a spacious & well-cabineted kitchen with a large Glenwood Cookstove; 2 flue-lined chimneys; front & rear porches; & an attached over-sized 2-car garage. On 13.8 ACRES of managed woodland (TREE FARM) w/1200+ FEET of paved Town ROAD FRONTAGE with a detached early 1800s post & beam "English" 36' x 22' BARN... this property offers many possibilities, including Sub-Division. And... <3 miles to Wolfeboro's Historic Downtown on Lake Winnipesaukee, 3 Town Beaches, state-of -the-art Hospital, recently renovated & highly regarded K-12 schools, and <1 mile to Town Ski Area, & also to one of NH's best local youth/community Outdoor Sports Park. Some WATER DAMAGE this past wintah: seepage around both chimneys & some major moisture/rot damage where Kitchen ell's roof meets the roof of the back porch.

| ROOM TYPE      | DIMENSIONS | LEVEL | ROOM TYPE | DIMENSIONS | LEVEL |
|----------------|------------|-------|-----------|------------|-------|
| Kitchen        | 16 x 15    | 1     |           |            |       |
| Dining Room    | 19 x 10    | 1     | OTHER     | 10 x 8     | 1     |
| Living Room    | 20 x 19    | 1     | OTHER     | 27 x 7     | 1     |
|                |            |       | OTHER     | 15 x 8     | 1     |
| Office/Study   | 14 x 9     | 2     |           |            |       |
| Master Bedroom | 15 x 13    | 2     |           |            |       |
| Bedroom        | 12 x 10    | 2     |           |            |       |
| Bedroom        | 12 x 10    | 2     |           |            |       |