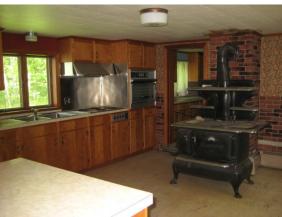

c1840 Cape that was completely renovated c1965; original features retained include ceiling Beams in the large fire-placed Living Room and most of the pine floors throughout. The 1960s Additions include a spacious & well-cabineted kitchen with a large Glenwood Cookstove; 2 flue-lined chimneys; front & rear porches; & an attached over-sized 2-car garage. On 13.8 ACRES of managed woodland (TREE FARM) w/1200+ FEET of paved Town ROAD FRONTAGE with a detached early 1800s post & beam "English" 36' x 22' BARN... this property offers many possibilities, including Sub-Division. And... <3 miles to Wolfeboro's Historic Downtown on Lake Winnipesaukee, 3 Town Beaches, state-of -the-art Hospital, recently renovated & highly regarded K-12 schools, and <1 mile to Town Ski Area, & also to one of NH's best local youth/community Outdoor Sports Park. Some WATER DAMAGE this past wintah: seepage around both chimneys & some major moisture/rot damage where Kitchen ell's roof meets the roof of the back porch.

| ROOM TYPE      | DIMENSIONS | LEVEL | ROOM TYPE | DIMENSIONS | LEVEL |
|----------------|------------|-------|-----------|------------|-------|
| Kitchen        | 16 x 15    | 1     |           |            |       |
| Dining Room    | 19 x 10    | 1     | OTHER     | 10 x 8     | 1     |
| Living Room    | 20 x 19    | 1     | OTHER     | 27 x 7     | 1     |
|                |            |       | OTHER     | 15 x 8     | 1     |
| Office/Study   | 14 x 9     | 2     |           |            |       |
| Master Bedroom | 15 x 13    | 2     |           |            |       |
| Bedroom        | 12 x 10    | 2     |           |            |       |
| Bedroom        | 12 x 10    | 2     |           |            |       |