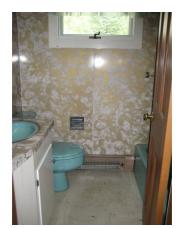

| ROOM TYPE      | DIMENSIONS | LEVEL | ROOM TYPE | DIMENSIONS | LEVEL |
|----------------|------------|-------|-----------|------------|-------|
| Kitchen        | 16 x 15    | 1     |           |            |       |
| Dining Room    | 19 x 10    | 1     | OTHER     | 10 x 8     | 1     |
| Living Room    | 20 x 19    | 1     | OTHER     | 27 x 7     | 1     |
|                |            |       | OTHER     | 15 x 8     | 1     |
| Office/Study   | 14 x 9     | 2     |           |            |       |
| Master Bedroom | 15 x 13    | 2     |           |            |       |
| Bedroom        | 12 x 10    | 2     |           |            |       |
| Bedroom        | 12 x 10    | 2     |           |            |       |