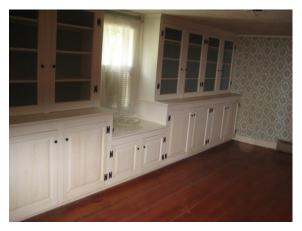

c1840 Cape that was completely renovated c1965; original features retained include ceiling Beams in the large fire-placed Living Room and most of the pine floors throughout. The 1960s Additions include a spacious & well-cabineted kitchen with a large Glenwood Cookstove; 2 flue-lined chimneys; front & rear porches; & an attached over-sized 2-car garage. On 13.8 ACRES of managed woodland (TREE FARM) w/1200+ FEET of paved Town ROAD FRONTAGE with a detached early 1800s post & beam "English" 36' x 22' BARN... this property offers many possibilities, including Sub-Division. And... <3 miles to Wolfeboro's Historic Downtown on Lake Winnipesaukee, 3 Town Beaches, state-of -the-art Hospital, recently renovated & highly regarded K-12 schools, and <1 mile to Town Ski Area, & also to one of NH's best local youth/community Outdoor Sports Park. Some WATER DAMAGE this past wintah: seepage around both chimneys & some major moisture/rot damage where Kitchen ell's roof meets the roof of the back porch.

| ROOM TYPE      | DIMENSIONS | LEVEL | ROOM TYPE | DIMENSIONS | LEVEL |
|----------------|------------|-------|-----------|------------|-------|
| Kitchen        | 16 x 15    | 1     |           |            |       |
| Dining Room    | 19 x 10    | 1     | OTHER     | 10 x 8     | 1     |
| Living Room    | 20 x 19    | 1     | OTHER     | 27 x 7     | 1     |
|                |            |       | OTHER     | 15 x 8     | 1     |
| Office/Study   | 14 x 9     | 2     |           |            |       |
| Master Bedroom | 15 x 13    | 2     |           |            |       |
| Bedroom        | 12 x 10    | 2     |           |            |       |
| Bedroom        | 12 x 10    | 2     |           |            |       |