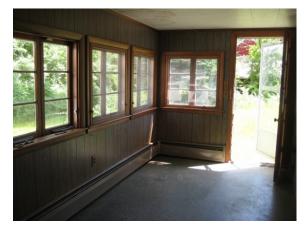

c1840 Cape that was completely renovated c1965; original features retained include ceiling Beams in the large fire-placed Living Room and most of the pine floors throughout. The 1960s Additions include a spacious & well-cabineted kitchen with a large Glenwood Cookstove; 2 flue-lined chimneys; front & rear porches; & an attached over-sized 2-car garage. On 13.8 ACRES of managed woodland (TREE FARM) w/1200+ FEET of paved Town ROAD FRONTAGE with a detached early 1800s post & beam "English" 36' x 22' BARN... this property offers many possibilities, including Sub-Division. And... <3 miles to Wolfeboro's Historic Downtown on Lake Winnipesaukee, 3 Town Beaches, state-of -the-art Hospital, recently renovated & highly regarded K-12 schools, and <1 mile to Town Ski Area, & also to one of NH's best local youth/community Outdoor Sports Park. Some WATER DAMAGE this past wintah: seepage around both chimneys & some major moisture/rot damage where Kitchen ell's roof meets the roof of the back porch.