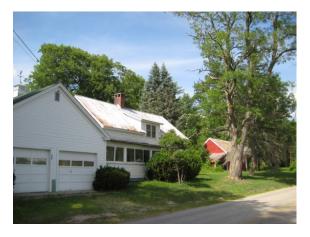

**Directions** Take NH Rte 28 N from Brewster Academy for 1/2 mi. to L onto NH Rte 109A; go 1+ mi to R on Beach Pond Rd; go up <1/4 mi to R onto Trotting Track rd; along TT Rd <1/2 mi to white cape w/ att'd 2-car garage on L at RE sign. 13.8 +/- ACRES w/1200+ FEET of paved Town Road FRONTAGE = possibilities.

c1840 Cape that was completely renovated c1965; original features retained include ceiling Beams in the large fire-placed Living Room and most of the pine floors throughout. The 1960s Additions include a spacious & well-cabineted kitchen with a large Glenwood Cookstove; 2 flue-lined chimneys; front & rear porches; & an attached over-sized 2-car garage. On 13.8 ACRES of managed woodland (TREE FARM) w/1200+ FEET of paved Town ROAD FRONTAGE with a detached early 1800s post & beam "English" 36' x 22' BARN... this property offers many possibilities, including Sub-Division. And... <3 miles to Wolfeboro's Historic Downtown on Lake Winnipesaukee, 3 Town Beaches, state-of -the-art Hospital, recently renovated & highly regarded K-12 schools, and <1 mile to Town Ski Area, & also to one of NH's best local youth/community Outdoor Sports Park. Some WATER DAMAGE this past wintah: seepage around both chimneys & some major moisture/rot damage where Kitchen ell's roof meets the roof of the back porch.