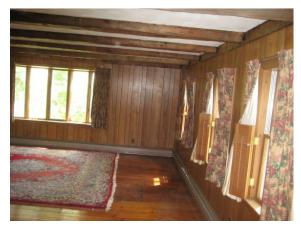

c1840 Cape that was completely renovated c1965; original features retained include ceiling Beams in the large fire-placed Living Room and most of the pine floors throughout. The 1960s Additions include a spacious & well-cabineted kitchen with a large Glenwood Cookstove; 2 flue-lined chimneys; front & rear porches; & an attached over-sized 2-car garage. On 13.8 ACRES of managed woodland (TREE FARM) w/1200+ FEET of paved Town ROAD FRONTAGE with a detached early 1800s post & beam "English" 36' x 22' BARN... this property offers many possibilities, including Sub-Division. And... <3 miles to Wolfeboro's Historic Downtown on Lake Winnipesaukee, 3 Town Beaches, state-of -the-art Hospital, recently renovated & highly regarded K-12 schools, and <1 mile to Town Ski Area, & also to one of NH's best local youth/community Outdoor Sports Park. Some WATER DAMAGE this past wintah: seepage around both chimneys & some major moisture/rot damage where Kitchen ell's roof meets the roof of the back porch.

| ROOM TYPE      | DIMENSIONS | LEVEL | ROOM TYPE | DIMENSIONS | LEVEL |
|----------------|------------|-------|-----------|------------|-------|
| Kitchen        | 16 x 15    | 1     |           |            |       |
| Dining Room    | 19 x 10    | 1     | OTHER     | 10 x 8     | 1     |
| Living Room    | 20 x 19    | 1     | OTHER     | 27 x 7     | 1     |
|                |            |       | OTHER     | 15 x 8     | 1     |
| Office/Study   | 14 x 9     | 2     |           |            |       |
| Master Bedroom | 15 x 13    | 2     |           |            |       |
| Bedroom        | 12 x 10    | 2     |           |            |       |
| Bedroom        | 12 x 10    | 2     |           |            |       |