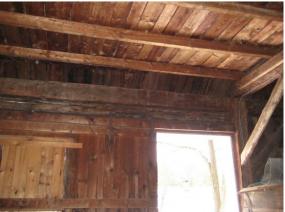

c1840 Cape that was completely renovated c1965; original features retained include ceiling Beams in the large fire-placed Living Room and most of the pine floors throughout. The 1960s Additions include a spacious & well-cabineted kitchen with a large Glenwood Cookstove; 2 flue-lined chimneys; front & rear porches; & an attached over-sized 2-car garage. On 13.8 ACRES of managed woodland (TREE FARM) w/1200+ FEET of paved Town ROAD FRONTAGE with a detached early 1800s post & beam "English" 36' x 22' BARN... this property offers many possibilities, including Sub-Division. And... <3 miles to Wolfeboro's Historic Downtown on Lake Winnipesaukee, 3 Town Beaches, state-of -the-art Hospital, recently renovated & highly regarded K-12 schools, and <1 mile to Town Ski Area, & also to one of NH's best local youth/community Outdoor Sports Park. Some WATER DAMAGE this past wintah: seepage around both chimneys & some major moisture/rot damage where Kitchen ell's roof meets the roof of the back porch.