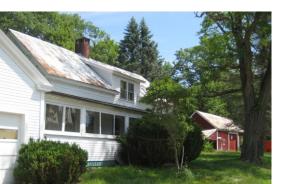

c1840 Cape that was completely renovated c1965; original features retained include ceiling Beams in the large fire-placed Living Room and most of the pine floors throughout. The 1960s Additions include a spacious & well-cabineted kitchen with a large Glenwood Cookstove; 2 flue-lined chimneys; front & rear porches; & an attached over-sized 2-car garage. On 13.8 ACRES of managed woodland (TREE FARM) w/1200+ FEET of paved Town ROAD FRONTAGE with a detached early 1800s post & beam "English" 36' x 22' BARN... this property offers many possibilities, including Sub-Division. And... <3 miles to Wolfeboro's Historic Downtown on Lake Winnipesaukee, 3 Town Beaches, state-of -the-art Hospital, recently renovated & highly regarded K-12 schools, and <1 mile to Town Ski Area, & also to one of NH's best local youth/community Outdoor Sports Park. Some WATER DAMAGE this past wintah: seepage around both chimneys & some major moisture/rot damage where Kitchen ell's roof meets the roof of the back porch.