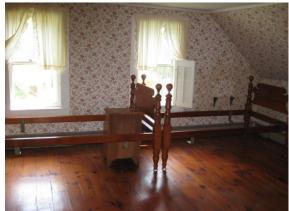

| ROOM TYPE      | DIMENSIONS | LEVEL | ROOM TYPE | DIMENSIONS | LEVEL |
|----------------|------------|-------|-----------|------------|-------|
| Kitchen        | 16 x 15    | 1     |           |            |       |
| Dining Room    | 19 x 10    | 1     | OTHER     | 10 x 8     | 1     |
| Living Room    | 20 x 19    | 1     | OTHER     | 27 x 7     | 1     |
|                |            |       | OTHER     | 15 x 8     | 1     |
| Office/Study   | 14 x 9     | 2     |           |            |       |
| Master Bedroom | 15 x 13    | 2     |           |            |       |
| Bedroom        | 12 x 10    | 2     |           |            |       |
| Bedroom        | 12 x 10    | 2     |           |            |       |