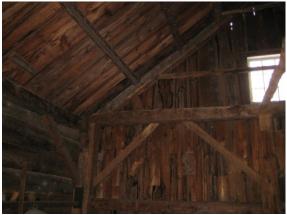

c1840 Cape that was completely renovated c1965; original features retained include ceiling Beams in the large fire-placed Living Room and most of the pine floors throughout. The 1960s Additions include a spacious & well-cabineted kitchen with a large Glenwood Cookstove; 2 flue-lined chimneys; front & rear porches; & an attached over-sized 2-car garage. On 13.8 ACRES of managed woodland (TREE FARM) w/1200+ FEET of paved Town ROAD FRONTAGE with a detached early 1800s post & beam "English" 36' x 22' BARN... this property offers many possibilities, including Sub-Division. And... <3 miles to Wolfeboro's Historic Downtown on Lake Winnipesaukee, 3 Town Beaches, state-of -the-art Hospital, recently renovated & highly regarded K-12 schools, and <1 mile to Town Ski Area, & also to one of NH's best local youth/community Outdoor Sports Park. Some WATER DAMAGE this past wintah: seepage around both chimneys & some major moisture/rot damage where Kitchen ell's roof meets the roof of the back porch.